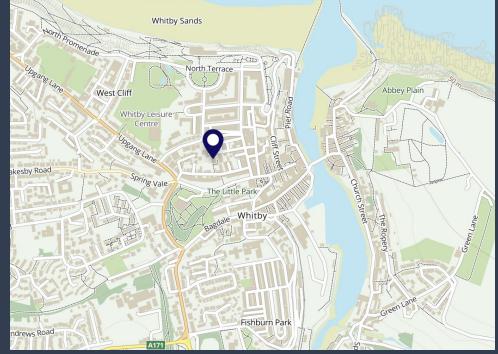

On street parking is available and resident permits can be granted to vehicle owners as it is within Whitby & Controlled Parking Zone from Scarborough Borough Council. Well Close Terrace is a highly desirable area ideally positioned in Whitby's historic town centre, the property should be of interested to those looking for the convenience of the town centre whilst still having the space and privacy more often found on the outskirts of the town. Internal inspection is highly recommended in order to appreciate the standard of accommodation available.