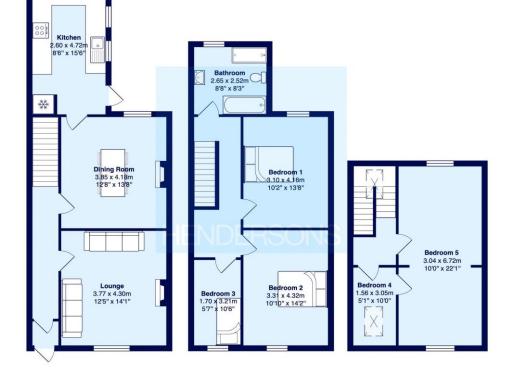

This well-presented brick-built house has instant kerb appeal with a small, enclosed forecourt garden leading to the front door. The ground floor comprises a large living room with a huge bay window, a dining room and a galley style kitchen with white shaker style cabinetry and wood effect worktops. To the first floor are two double bedrooms a single bedroom and bathroom that is made up a bath, separate shower and hand basin. To the second floor are two more bedrooms. Bedroom 3 spans the length of the second floor that was once two separate bedrooms and could easily be switched back to the original layout. To the rear of the house is a pretty courtyard garden offering space for outside entertaining.