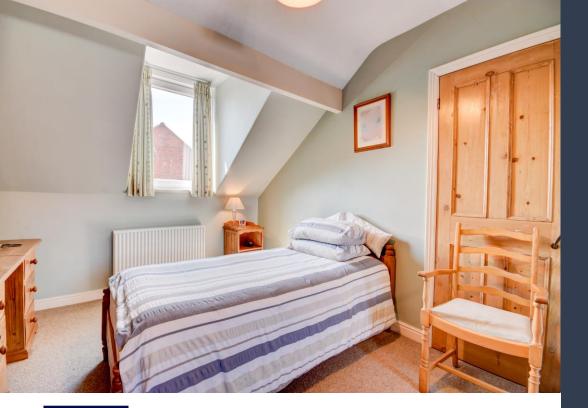

This well-presented brick-built house has instant kerb appeal with a small, enclosed forecourt garden leading to the front door. The ground floor comprises a large living room with a huge bay window, a dining room and a galley style kitchen with white shaker style cabinetry and wood effect worktops. To the first floor are two double bedrooms a single bedroom and bathroom that is made up a bath, separate shower and hand basin. To the second floor are two more bedrooms. Bedroom 3 spans the length of the second floor that was once two separate bedrooms and could easily be switched back to the original layout. To the rear of the house is a pretty courtyard garden offering space for outside entertaining.