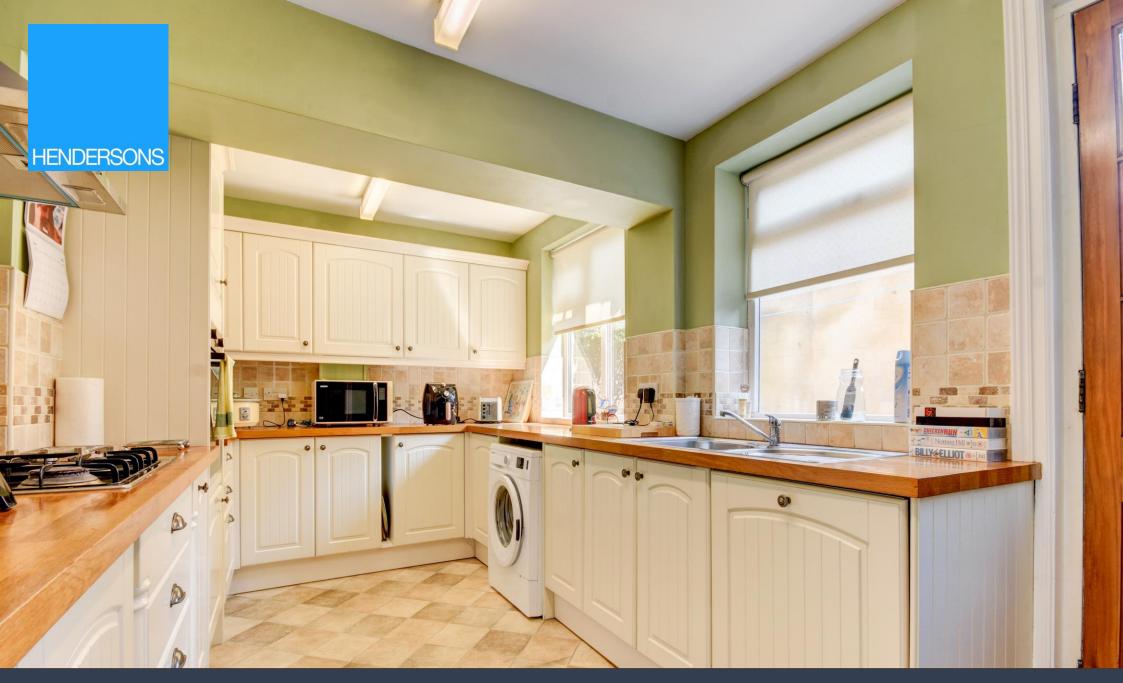

This well-presented brick-built house has instant kerb appeal with a small, enclosed forecourt garden leading to the front door. The ground floor comprises a large living room with a huge bay window, a dining room and a galley style kitchen with white shaker style cabinetry and wood effect worktops. To the first floor are two double bedrooms a single bedroom and bathroom that is made up a bath, separate shower and hand basin. To the second floor are two more bedrooms. Bedroom 3 spans the length of the second floor that was once two separate bedrooms and could easily be switched back to the original layout. To the rear of the house is a pretty courtyard garden offering space for outside entertaining.