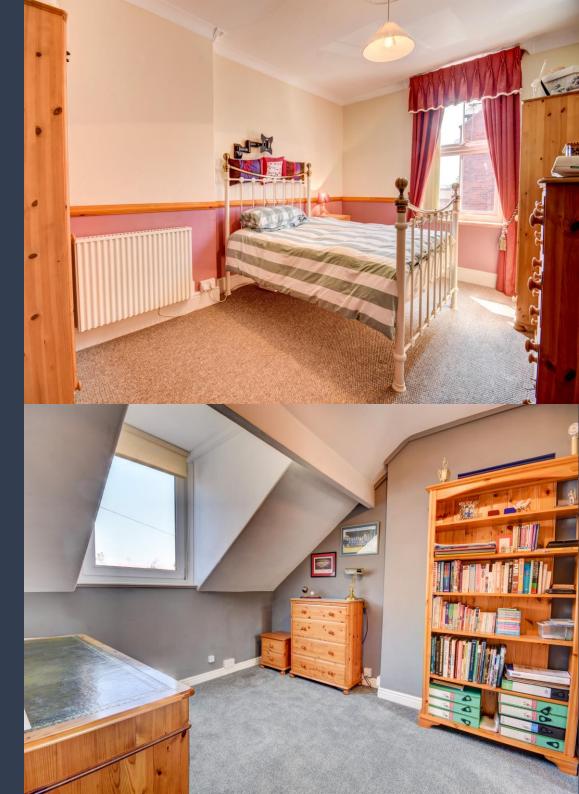

This well-presented brick-built house has instant kerb appeal with a small, enclosed forecourt garden leading to the front door. The ground floor comprises a large living room with a huge bay window, a dining room and a galley style kitchen with white shaker style cabinetry and wood effect worktops. To the first floor are two double bedrooms a single bedroom and bathroom that is made up a bath, separate shower and hand basin. To the second floor are two more bedrooms. Bedroom 3 spans the length of the second floor that was once two separate bedrooms and could easily be switched back to the original layout. To the rear of the house is a pretty courtyard garden offering space for outside entertaining.