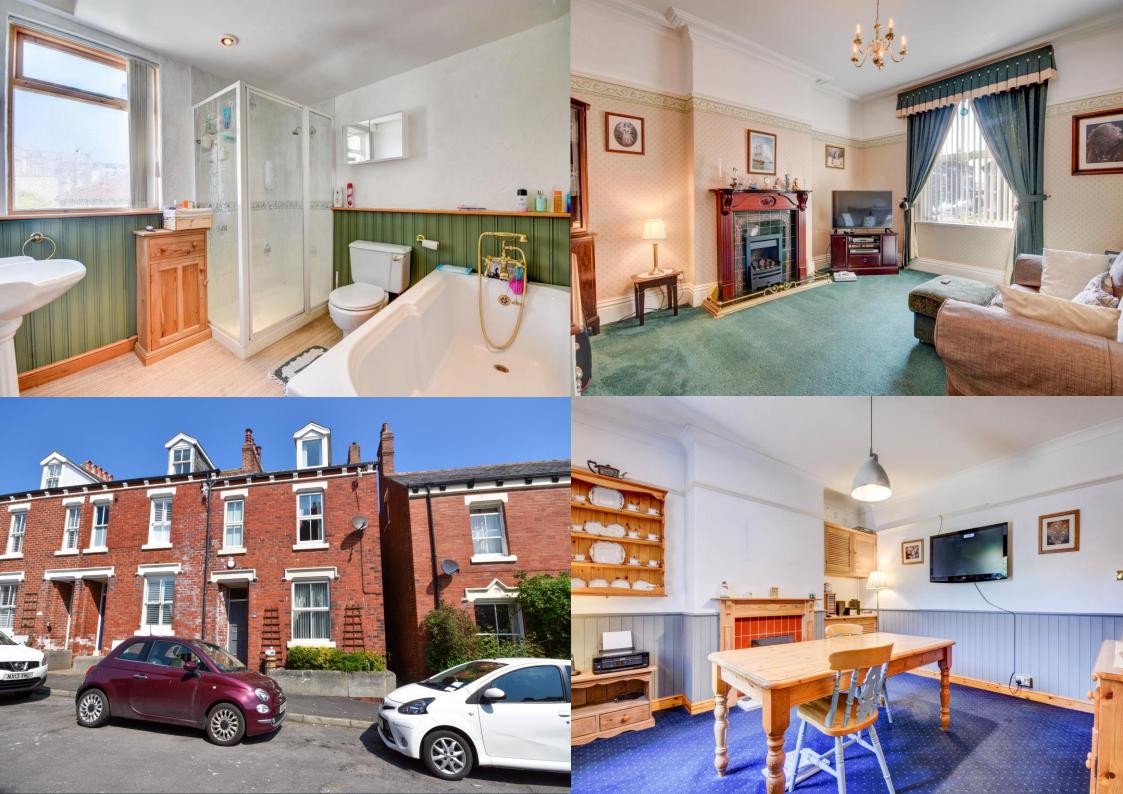

This well-presented brick-built house has instant kerb appeal with a small, enclosed forecourt garden leading to the front door. The ground floor comprises a large living room with a huge bay window, a dining room and a galley style kitchen with white shaker style cabinetry and wood effect worktops. To the first floor are two double bedrooms a single bedroom and bathroom that is made up a bath, separate shower and hand basin. To the second floor are two more bedrooms. Bedroom 3 spans the length of the second floor that was once two separate bedrooms and could easily be switched back to the original layout. To the rear of the house is a pretty courtyard garden offering space for outside entertaining.